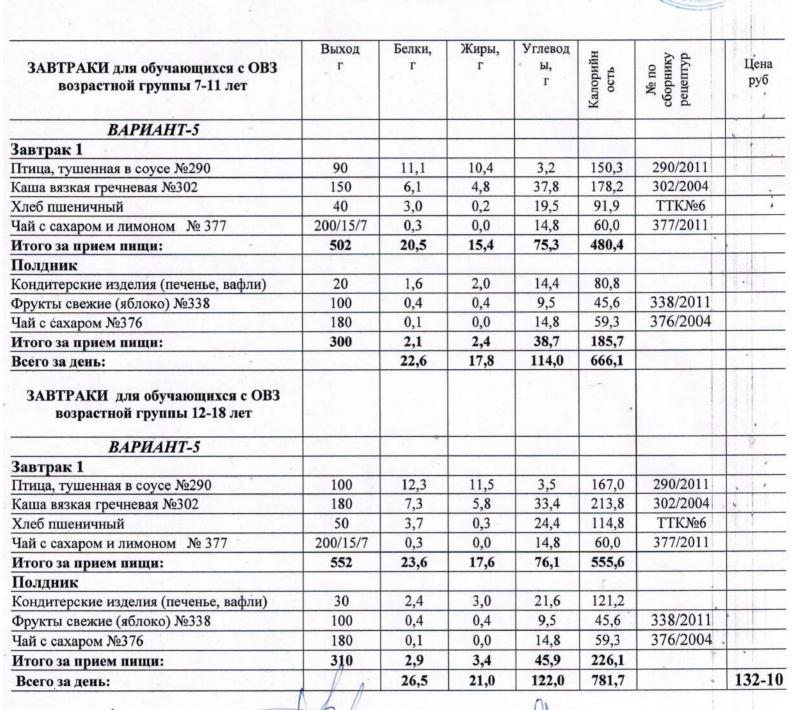

«Согласовано» Директор МБОУ

Derucob M. U.

«Утверждаю» отраничения Директор ООО «Венера» Погосова А.В.

**МЕНЮ** 

на 19.01.2024г.

| ОБЕД для обеспечения горячим питанием обучающихся в МОУ за счет средств родителей (законных представителей)                                                                                                                                                                                                                                                                                                                                                                                                                                                                                                                                                                                                                                                                                                                                                                                                                                                                                                                                                                                                                                                                                                                                                                                                                                                                                                                                                                                                                                                                                                                                                                                                                                                                                                                                                                                                                                                                                                                                                                                                                    | Выход<br>г | Калорийно сть | № по<br>сборнику<br>рецептур | Цена<br>руб |
|--------------------------------------------------------------------------------------------------------------------------------------------------------------------------------------------------------------------------------------------------------------------------------------------------------------------------------------------------------------------------------------------------------------------------------------------------------------------------------------------------------------------------------------------------------------------------------------------------------------------------------------------------------------------------------------------------------------------------------------------------------------------------------------------------------------------------------------------------------------------------------------------------------------------------------------------------------------------------------------------------------------------------------------------------------------------------------------------------------------------------------------------------------------------------------------------------------------------------------------------------------------------------------------------------------------------------------------------------------------------------------------------------------------------------------------------------------------------------------------------------------------------------------------------------------------------------------------------------------------------------------------------------------------------------------------------------------------------------------------------------------------------------------------------------------------------------------------------------------------------------------------------------------------------------------------------------------------------------------------------------------------------------------------------------------------------------------------------------------------------------------|------------|---------------|------------------------------|-------------|
| ВАРИАНТ-5                                                                                                                                                                                                                                                                                                                                                                                                                                                                                                                                                                                                                                                                                                                                                                                                                                                                                                                                                                                                                                                                                                                                                                                                                                                                                                                                                                                                                                                                                                                                                                                                                                                                                                                                                                                                                                                                                                                                                                                                                                                                                                                      |            |               |                              |             |
| Борщ с капустой и картофелем №82                                                                                                                                                                                                                                                                                                                                                                                                                                                                                                                                                                                                                                                                                                                                                                                                                                                                                                                                                                                                                                                                                                                                                                                                                                                                                                                                                                                                                                                                                                                                                                                                                                                                                                                                                                                                                                                                                                                                                                                                                                                                                               | 200        | 84,5          | 00/0011                      | 1 1 1 1     |
| Чахохбили № 491                                                                                                                                                                                                                                                                                                                                                                                                                                                                                                                                                                                                                                                                                                                                                                                                                                                                                                                                                                                                                                                                                                                                                                                                                                                                                                                                                                                                                                                                                                                                                                                                                                                                                                                                                                                                                                                                                                                                                                                                                                                                                                                | 60         |               | 82/2011                      | F ISI       |
| Картофель отварной или картофельное пюре                                                                                                                                                                                                                                                                                                                                                                                                                                                                                                                                                                                                                                                                                                                                                                                                                                                                                                                                                                                                                                                                                                                                                                                                                                                                                                                                                                                                                                                                                                                                                                                                                                                                                                                                                                                                                                                                                                                                                                                                                                                                                       | 00         | 116,6         | 491/2004                     |             |
| № 125/128                                                                                                                                                                                                                                                                                                                                                                                                                                                                                                                                                                                                                                                                                                                                                                                                                                                                                                                                                                                                                                                                                                                                                                                                                                                                                                                                                                                                                                                                                                                                                                                                                                                                                                                                                                                                                                                                                                                                                                                                                                                                                                                      | 150        | 247,4         | 125/128                      |             |
| Чай с сахаром каркаде №685                                                                                                                                                                                                                                                                                                                                                                                                                                                                                                                                                                                                                                                                                                                                                                                                                                                                                                                                                                                                                                                                                                                                                                                                                                                                                                                                                                                                                                                                                                                                                                                                                                                                                                                                                                                                                                                                                                                                                                                                                                                                                                     | 200        | 60.5          | 2011                         |             |
| Хлеб пшеничный                                                                                                                                                                                                                                                                                                                                                                                                                                                                                                                                                                                                                                                                                                                                                                                                                                                                                                                                                                                                                                                                                                                                                                                                                                                                                                                                                                                                                                                                                                                                                                                                                                                                                                                                                                                                                                                                                                                                                                                                                                                                                                                 |            | 60,5          | 685/2004                     |             |
| · All Carries and a second sec | 40         | 91,9          | TTK № 6                      |             |
| Итого по тип                                                                                                                                                                                                                                                                                                                                                                                                                                                                                                                                                                                                                                                                                                                                                                                                                                                                                                                                                                                                                                                                                                                                                                                                                                                                                                                                                                                                                                                                                                                                                                                                                                                                                                                                                                                                                                                                                                                                                                                                                                                                                                                   |            |               |                              |             |
| Итого за прием пищи:                                                                                                                                                                                                                                                                                                                                                                                                                                                                                                                                                                                                                                                                                                                                                                                                                                                                                                                                                                                                                                                                                                                                                                                                                                                                                                                                                                                                                                                                                                                                                                                                                                                                                                                                                                                                                                                                                                                                                                                                                                                                                                           | 590        | 528,7         |                              |             |
|                                                                                                                                                                                                                                                                                                                                                                                                                                                                                                                                                                                                                                                                                                                                                                                                                                                                                                                                                                                                                                                                                                                                                                                                                                                                                                                                                                                                                                                                                                                                                                                                                                                                                                                                                                                                                                                                                                                                                                                                                                                                                                                                |            |               |                              | 80-00       |